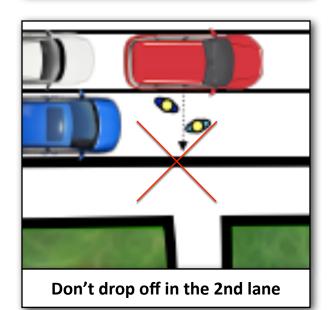

## Foothill Elementary Main Drop Off Zone Safety Plan

For the safety of all children, please follow these rules and procedures:

- Only drop off/pick up children while stopped next to the curb
- Have your children enter and exit your vehicle on the side closest to the school
- Do not use the second "passing lane" for pick up/drop off -- children should not cross traffic or pass between cars
- 4. Always have your children use the crosswalks
- 5. Do not stop your car on a crosswalk
- Pull forward as much as possible to prevent cars from blocking traffic in the street
- Do not leave your vehicle unless you are parked in a parking stall
- 8. Avoid talking on your cell phone while in the drop off zone
- Use extreme caution when backing your vehicle up while in the drop off zone
- 10.Keep the flow of vehicles moving -- if you need to take time to talk to your child, find a parking spot.

## Foothill Elementary Kindergarten Drop Off Zone Safety Plan

For the safety of all children, please follow these rules and procedures:

- 1. Only drop off/pick up children while stopped next to the curb
- 2. Do not use the second "passing lane" for pick up/drop off -- children should not cross traffic or pass between cars
- 3. Always have your children use the crosswalks
- 4. Do not stop your car on a crosswalk
- 5. Pull forward as much as possible to prevent cars from blocking traffic in the street
- 6. Do not leave your vehicle unless you are parked in a parking stall
- 7. Avoid talking on your cell phone while in the drop off zone
- 8. Use extreme caution when backing your vehicle up while in the drop off zone
- 9. Keep the flow of vehicles moving -- if you need to take time to talk to your child, find a parking spot.

## PARKING LOT SAFETY

We need your help! A school's parking lot is only as safe as the drivers who use it.

Please take a look of each of these examples of unsafe behavior. Help us keep our children safe! Thank you.