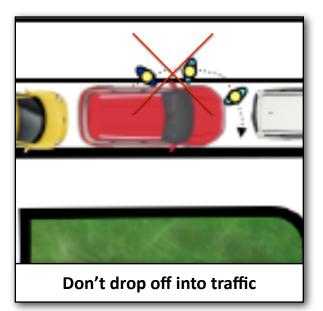

## PARKING LOT SAFETY

We need your help! A school's parking lot is only as safe as the drivers who use it.

Please take a look of each of these examples of unsafe behavior. Help us keep our children safe! Thank you.