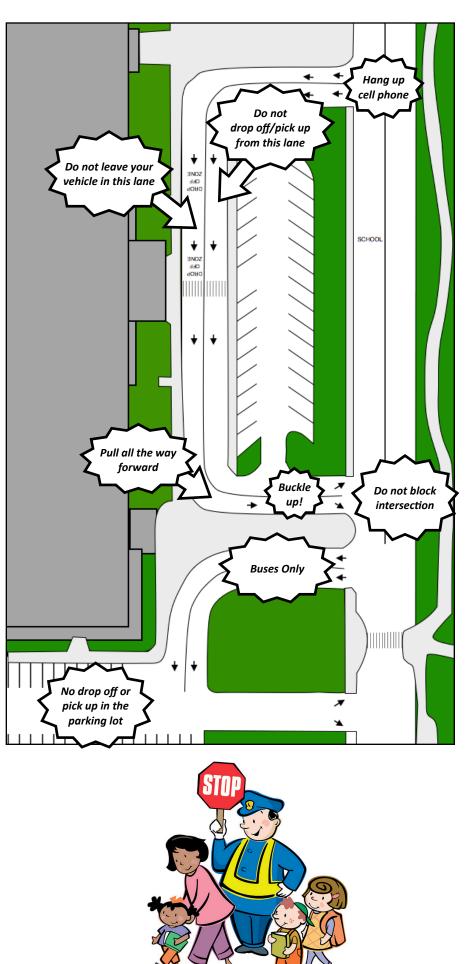

## Foothill Elementary Main Drop Off Zone Safety Plan

For the safety of all children, please follow these rules and procedures:

- Only drop off/pick up children while stopped next to the curb
- Have your children enter and exit your vehicle on the side closest to the school
- Do not use the second "passing lane" for pick up/drop off -- children should not cross traffic or pass between cars
- 4. Always have your children use the crosswalks
- 5. Do not stop your car on a crosswalk
- Pull forward as much as possible to prevent cars from blocking traffic in the street
- Do not leave your vehicle unless you are parked in a parking stall
- 8. Avoid talking on your cell phone while in the drop off zone
- Use extreme caution when backing your vehicle up while in the drop off zone
- 10.Keep the flow of vehicles moving -- if you need to take time to talk to your child, find a parking spot.