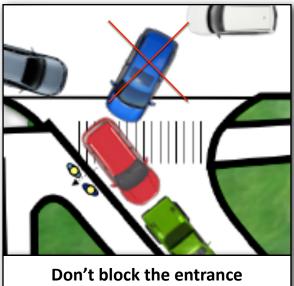

## Foothill Elementary Main Drop Off Zone Safety Plan

For the safety of all children, please follow these rules and procedures:

- Only drop off/pick up children while stopped next to the curb
- Have your children enter and exit your vehicle on the side closest to the school
- Do not use the second "passing lane" for pick up/drop off -- children should not cross traffic or pass between cars
- 4. Always have your children use the crosswalks
- 5. Do not stop your car on a crosswalk
- Pull forward as much as possible to prevent cars from blocking traffic in the street
- Do not leave your vehicle unless you are parked in a parking stall
- 8. Avoid talking on your cell phone while in the drop off zone
- Use extreme caution when backing your vehicle up while in the drop off zone
- 10.Keep the flow of vehicles moving -- if you need to take time to talk to your child, find a parking spot.

## Foothill Elementary Kindergarten Drop Off Zone Safety Plan

For the safety of all children, please follow these rules and procedures:

- 1. Only drop off/pick up children while stopped next to the curb
- 2. Do not use the second "passing lane" for pick up/drop off -- children should not cross traffic or pass between cars
- 3. Always have your children use the crosswalks
- 4. Do not stop your car on a crosswalk
- 5. Pull forward as much as possible to prevent cars from blocking traffic in the street
- 6. Do not leave your vehicle unless you are parked in a parking stall
- 7. Avoid talking on your cell phone while in the drop off zone
- 8. Use extreme caution when backing your vehicle up while in the drop off zone
- 9. Keep the flow of vehicles moving -- if you need to take time to talk to your child, find a parking spot.

## PARKING LOT SAFETY

We need your help! A school's parking lot is only as safe as the drivers who use it.

Please take a look of each of these examples of unsafe behavior. Help us keep our children safe! Thank you.