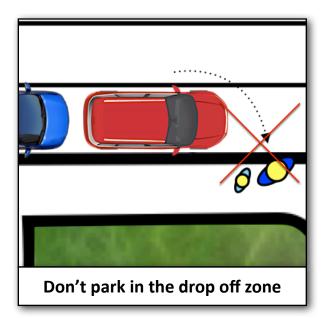

## PARKING LOT SAFETY

We need your help! A school's parking lot is only as safe as the drivers who use it.

Please take a look of each of these examples of unsafe behavior. Help us keep our children safe! Thank you.