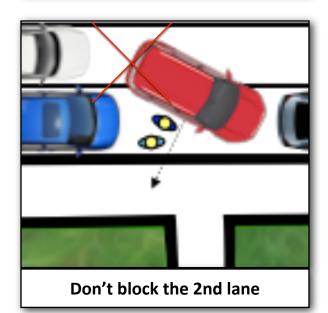

## Foothill Elementary Main Drop Off Zone Safety Plan

For the safety of all children, please follow these rules and procedures:

- Only drop off/pick up children while stopped next to the curb
- Have your children enter and exit your vehicle on the side closest to the school
- Do not use the second "passing lane" for pick up/drop off -- children should not cross traffic or pass between cars
- 4. Always have your children use the crosswalks
- 5. Do not stop your car on a crosswalk
- Pull forward as much as possible to prevent cars from blocking traffic in the street
- Do not leave your vehicle unless you are parked in a parking stall
- 8. Avoid talking on your cell phone while in the drop off zone
- Use extreme caution when backing your vehicle up while in the drop off zone
- 10.Keep the flow of vehicles moving -- if you need to take time to talk to your child, find a parking spot.

## Foothill Elementary Kindergarten Drop Off Zone Safety Plan

For the safety of all children, please follow these rules and procedures:

- 1. Only drop off/pick up children while stopped next to the curb
- 2. Do not use the second "passing lane" for pick up/drop off -- children should not cross traffic or pass between cars
- 3. Always have your children use the crosswalks
- 4. Do not stop your car on a crosswalk
- 5. Pull forward as much as possible to prevent cars from blocking traffic in the street
- 6. Do not leave your vehicle unless you are parked in a parking stall
- 7. Avoid talking on your cell phone while in the drop off zone
- 8. Use extreme caution when backing your vehicle up while in the drop off zone
- 9. Keep the flow of vehicles moving -- if you need to take time to talk to your child, find a parking spot.

## PARKING LOT SAFETY

We need your help! A school's parking lot is only as safe as the drivers who use it.

Please take a look of each of these examples of unsafe behavior. Help us keep our children safe! Thank you.