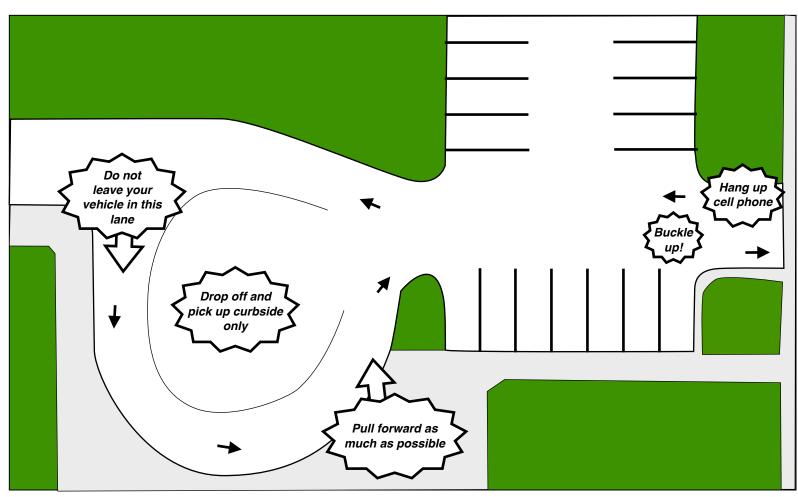

## Foothill Elementary Kindergarten Drop Off Zone Safety Plan

For the safety of all children, please follow these rules and procedures:

- 1. Only drop off/pick up children while stopped next to the curb
- 2. Do not use the second "passing lane" for pick up/drop off -- children should not cross traffic or pass between cars
- 3. Always have your children use the crosswalks
- 4. Do not stop your car on a crosswalk
- 5. Pull forward as much as possible to prevent cars from blocking traffic in the street
- 6. Do not leave your vehicle unless you are parked in a parking stall
- 7. Avoid talking on your cell phone while in the drop off zone
- 8. Use extreme caution when backing your vehicle up while in the drop off zone
- 9. Keep the flow of vehicles moving -- if you need to take time to talk to your child, find a parking spot.